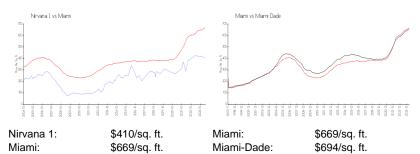

### **Inventory for Sale**

 Nirvana 1
 2%

 Miami
 4%

 Miami-Dade
 3%

# Avg. Time to Close Over Last 12 Months

Nirvana 1 69 days Miami 84 days Miami-Dade 81 days