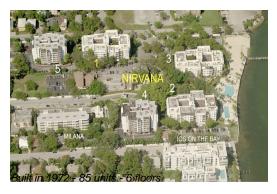

### **Building Information**

Number of units:85Number of active listings for rent:2Number of active listings for sale:2Building inventory for sale:2%Number of sales over the last 12 months:2Number of sales over the last 6 months:2Number of sales over the last 3 months:2

### **Building Association Information**

Nirvana Condominium No. One Association, Inc. (Building A) 305-759-8090

http://nirvanacondos.net/modules.php?name=Content\_Public&pa=showpage&pid=4