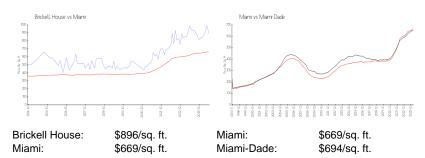

## **Inventory for Sale**

Brickell House 1%
Miami 4%
Miami-Dade 3%

## Avg. Time to Close Over Last 12 Months

Brickell House 118 days Miami 84 days Miami-Dade 81 days