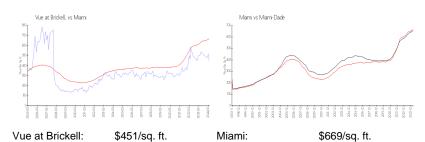

### **Market Information**

Miami-Dade:

\$694/sq. ft.

# Avg. Time to Close Over Last 12 Months

\$669/sq. ft.

Vue at Brickell38 daysMiami84 daysMiami-Dade81 days