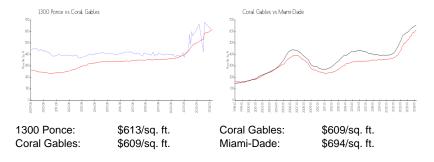

 List PPSF:
 \$4

 Valuated Price:
 \$729,000

 Valuated PPSF:
 \$612

The above valuated price is a baseline figure that does not take into account any specific renovation, upgrade, split, merge, or deterioration of the unit.