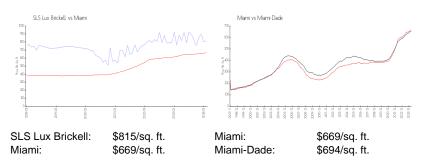

#### **Market Information**

### **Inventory for Sale**

 SLS Lux Brickell
 10%

 Miami
 4%

 Miami-Dade
 3%

## Avg. Time to Close Over Last 12 Months

SLS Lux Brickell 116 days Miami 84 days Miami-Dade 81 days