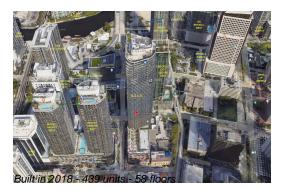

### **Building Information**

Number of units: 439
Number of active listings for rent: 0
Number of active listings for sale: 46
Building inventory for sale: 10%
Number of sales over the last 12 months: 28
Number of sales over the last 6 months: 9
Number of sales over the last 3 months: 5