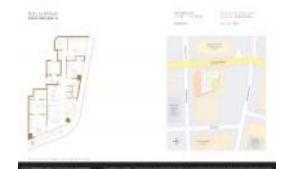

# Unit 2704 - SLS Lux Brickell

2704 - 801 S Miami Ave, Miami, FL, Miami-Dade 33130

#### **Unit Information**

 MLS Number:
 A11507165

 Status:
 Active

 Size:
 1,334 Sq ft.

 Bedrooms:
 3

Bedrooms: 3 Full Bathrooms: 3

Half Bathrooms:

Parking Spaces: 1 Space, Assigned Parking