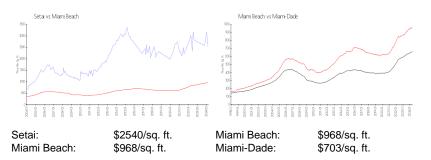

#### **Market Information**

# **Inventory for Sale**

| Setai       | 5% |
|-------------|----|
| Miami Beach | 4% |
| Miami-Dade  | 3% |

Built in 2001 - 250

Setai Miami Beach Miami-Dade 172 days 97 days 81 days