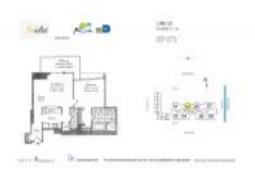

# Unit 2303 - Setai

2303 - 2001 Collins Av, Miami Beach, FL, Miami-Dade 33139

# **Unit Information**

| MLS Number:<br>Status:<br>Size:<br>Bedrooms:<br>Full Bathrooms:<br>Half Bathrooms: | A11507233<br>Active<br>767 Sq ft.<br>1<br>1 |
|------------------------------------------------------------------------------------|---------------------------------------------|
| Parking Spaces:<br>View:                                                           | 1 Space                                     |
| List Price:                                                                        | \$2,300,000                                 |
| List PPSF:                                                                         | \$2,999                                     |
| Valuated Price:<br>Valuated PPSF:                                                  | \$1,618,000<br>\$2,110                      |