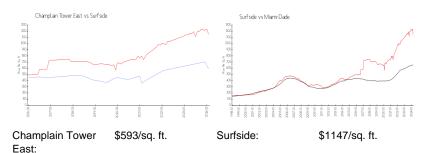

### **Market Information**

**Inventory for Sale** 

\$695/sq. ft.

# Surfside: \$1147/sq. ft. Miami-Dade:

Champlain Tower East 6% Surfside 5% Miami-Dade 3%