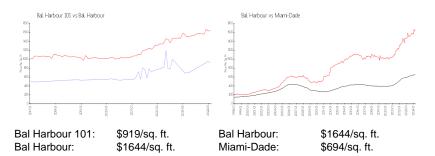

### **Inventory for Sale**

| Bal Harbour 101 | 5% |
|-----------------|----|
| Bal Harbour     | 4% |
| Miami-Dade      | 3% |

Description of the local