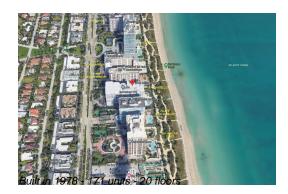

# Unit 605 - Bal Harbour 101

605 - 10155 Collins Ave, Bal Harbour, FL, Miami-Dade 33154

#### **Building Information**

| Number of units:                         | 171 |
|------------------------------------------|-----|
| Number of active listings for rent:      | 0   |
| Number of active listings for sale:      | 8   |
| Building inventory for sale:             | 4%  |
| Number of sales over the last 12 months: | 5   |
| Number of sales over the last 6 months:  | 3   |
| Number of sales over the last 3 months:  | 3   |
|                                          |     |