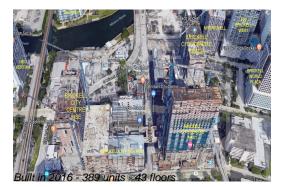

# **Unit 806 - Rise Brickell City Centre**

806 - 88 SW 7 St, Miami, FL, Miami-Dade 33130

The above valuated price is a baseline figure that does not take into account any specific renovation, upgrade, split, merge, or deterioration of the unit.

Number of units: 389 Number of active listings for rent: 0 Number of active listings for sale: 25 Building inventory for sale: 6% Number of sales over the last 12 months: Number of sales over the last 6 months: Number of sales over the last 3 months: