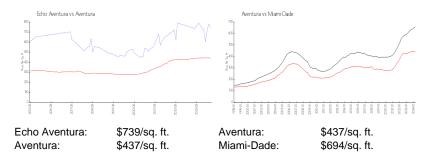

#### **Inventory for Sale**

| Echo Aventura | 8% |
|---------------|----|
| Aventura      | 5% |
| Miami-Dade    | 3% |