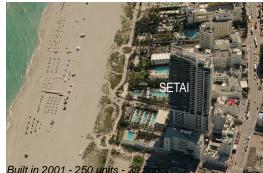

#### **Building Information**

| Number of units:                         | 250 |
|------------------------------------------|-----|
| Number of active listings for rent:      | 39  |
| Number of active listings for sale:      | 13  |
| Building inventory for sale:             | 5%  |
| Number of sales over the last 12 months: | 8   |
| Number of sales over the last 6 months:  | 6   |
| Number of sales over the last 3 months:  | 3   |