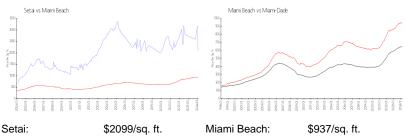

| \$1,643                                     |

The above valuated price is a baseline figure that does not take into account any specific renovation, upgrade, split, merge, or deterioration of the unit.

#### **Building Information**

| Number of units:                         | 250 |
|------------------------------------------|-----|
| Number of active listings for rent:      | 39  |
| Number of active listings for sale:      | 13  |
| Building inventory for sale:             | 5%  |
| Number of sales over the last 12 months: | 8   |
| Number of sales over the last 6 months:  | 6   |
| Number of sales over the last 3 months:  | 3   |

## **Building Association Information**

Setai Condominium (305) 520 6244

## **Market Information**





#### **Inventory for Sale**

| Setai       | 5% |
|-------------|----|
| Miami Beach | 4% |
| Miami-Dade  | 3% |

## Avg. Time to Close Over Last 12 Months

| Setai       | 149 days |
|-------------|----------|
| Miami Beach | 97 days  |
| Miami-Dade  | 81 days  |





Built in 2001 -