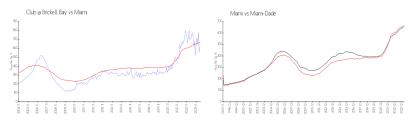

#### **Market Information**

Club @ Brickell Bay: \$622/sq. ft. Miami: \$669/sq. ft. Miami: \$669/sq. ft. Miami-Dade: \$694/sq. ft.