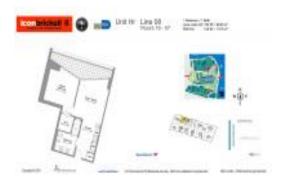

# Unit 4308 - Icon 2 (South Tower)

4308 - 495 Brickell Av, Miami, FL, Miami-Dade 33131

#### **Unit Information**

 MLS Number:
 A11508147

 Status:
 Active

 Size:
 732 Sq ft.

 Bedrooms:
 1

Full Bathrooms:

Half Bathrooms:

Parking Spaces: 1 Space
View: Bay,Other View

 Rental Price:
 \$4,050

 List PPSF:
 \$6

 Valuated Price:
 \$537,000

 Valuated PPSF:
 \$734

The above valuated price is a baseline figure that does not take into account any specific renovation, upgrade, split, merge, or deterioration of the unit.