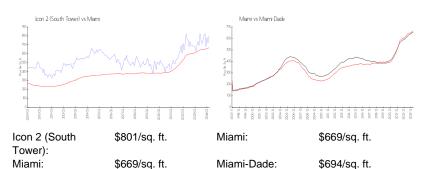

## **Market Information**

### **Inventory for Sale**

 Icon 2 (South Tower)
 6%

 Miami
 4%

 Miami-Dade
 3%

### Avg. Time to Close Over Last 12 Months

Icon 2 (South Tower)104 daysMiami84 daysMiami-Dade81 days