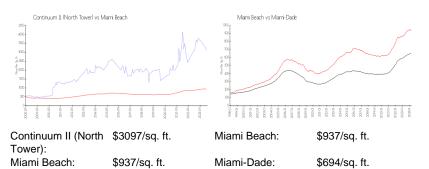

#### **Market Information**

| Continuum II (North Tower) | 2% |
|----------------------------|----|
| Miami Beach                | 4% |
| Miami-Dade                 | 3% |