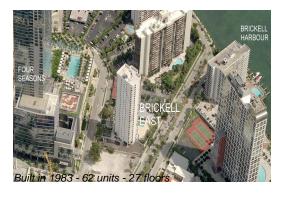

### **Building Information**

Number of units: 62
Number of active listings for rent: 4
Number of active listings for sale: 9
Building inventory for sale: 14%
Number of sales over the last 12 months: 0
Number of sales over the last 6 months: 0
Number of sales over the last 3 months: 0