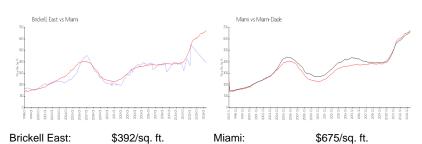

### **Market Information**

Miami-Dade:

\$703/sq. ft.

# Avg. Time to Close Over Last 12 Months

\$675/sq. ft.

Brickell East n/a Miami 83 days Miami-Dade 81 days