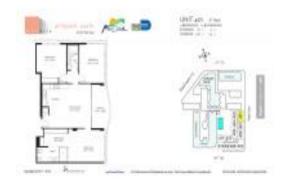

# **Unit 401 - Artepark South**

401 - 2100 Park Av, Miami Beach, FL, Miami-Dade 33139

#### **Unit Information**

MLS Number: A11508321
Status: Active
Size: 1,310 Sq ft.

Bedrooms: 3 Full Bathrooms: 2

Half Bathrooms: Parking Spaces:

View:

 Rental Price:
 \$7,500

 List PPSF:
 \$6

 Valuated Price:
 \$1,114,000