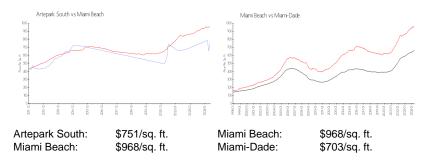

#### **Market Information**

# **Inventory for Sale**

| Artepark South | 9% |
|----------------|----|
| Miami Beach    | 4% |
| Miami-Dade     | 3% |

# Avg. Time to Close Over Last 12 Months

Artepark South 114 days
Miami Beach 97 days
Miami-Dade 81 days