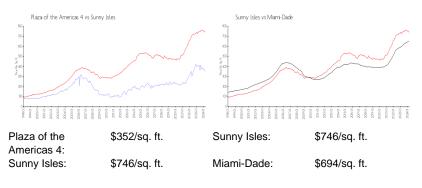

#### **Inventory for Sale**

| Plaza of the Americas 4 | 5% |
|-------------------------|----|
| Sunny Isles             | 5% |
| Miami-Dade              | 3% |

### Avg. Time to Close Over Last 12 Months

| Plaza of the Americas 4 | 75 days  |
|-------------------------|----------|
| Sunny Isles             | 113 days |
| Miami-Dade              | 81 days  |