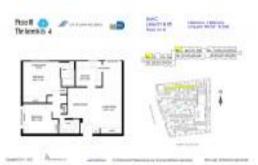

# Unit 801 - Plaza of the Americas 4

801 - 17021 N Bay Rd, Sunny Isles, FL, Miami-Dade 33160

## **Unit Information**

| MLS Number:<br>Status:<br>Size:<br>Bedrooms:<br>Full Bathrooms:<br>Half Bathrooms: | A11508328<br>Active<br>894 Sq ft.<br>2<br>2 |
|------------------------------------------------------------------------------------|---------------------------------------------|
| Parking Spaces:                                                                    | 1 Space,Guest Parking,Parking Garage        |
| View:                                                                              | Bay,Intracoastal View                       |
| Rental Price:                                                                      | \$2,800                                     |
| List PPSF:                                                                         | \$3                                         |
| Valuated Price:                                                                    | \$322,000                                   |
| Valuated PPSF:                                                                     | \$360                                       |