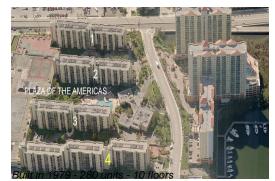

# Unit 801 - Plaza of the Americas 4

801 - 17021 N Bay Rd, Sunny Isles, FL, Miami-Dade 33160

### **Building Information**

| Number of units:                         | 280 |
|------------------------------------------|-----|
| Number of active listings for rent:      | 22  |
| Number of active listings for sale:      | 14  |
| Building inventory for sale:             | 5%  |
| Number of sales over the last 12 months: | 8   |
| Number of sales over the last 6 months:  | 3   |
| Number of sales over the last 3 months:  | 1   |