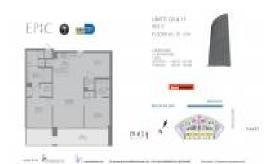

# Unit 5211 - Epic

5211 - 200 Biscayne Blvd Way, Miami, FL, Miami-Dade 33131

### **Unit Information**

| A11508432<br>Active |
|---------------------|
| 1,237 Sq ft.        |
| 2                   |
| 2                   |
| 1                   |
| 1 Space             |
| Bay                 |
| \$6,500             |
| \$5                 |
| \$863,000           |
| \$698               |
|                     |