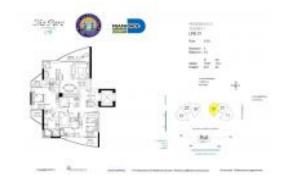

#### **Unit Information**

 MLS Number:
 A11508558

 Status:
 Pending

 Size:
 1,544 Sq ft.

Bedrooms: 3 Full Bathrooms: 3

Half Bathrooms:

Parking Spaces: 1 Space, Assigned Parking View: Intracoastal View, Ocean View

 Rental Price:
 \$4,500

 List PPSF:
 \$3

 Valuated Price:
 \$782,000

 Valuated PPSF:
 \$506

The above valuated price is a baseline figure that does not take into account any specific renovation, upgrade, split, merge, or deterioration of the unit.