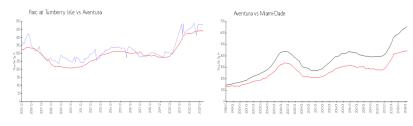

#### **Market Information**

Parc at Turnberry \$481/sq. ft. Aventura: \$437/sq. ft. Isle:

Aventura: \$437/sq. ft. Miami-Dade: \$694/sq. ft.