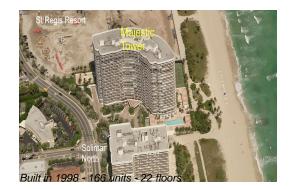

#### **Building Information**

| Number of units:                         | 166 |
|------------------------------------------|-----|
| Number of active listings for rent:      | 1   |
| Number of active listings for sale:      | 7   |
| Building inventory for sale:             | 4%  |
| Number of sales over the last 12 months: | 4   |
| Number of sales over the last 6 months:  | 3   |
| Number of sales over the last 3 months:  | 1   |