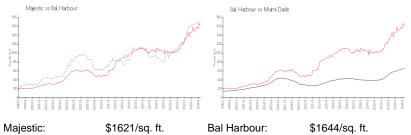

### **Market Information**

| Majestic:    | \$1621/sq. ft. | Bal Harbour: | \$1644/sq. ft. |
|--------------|----------------|--------------|----------------|
| Bal Harbour: | \$1644/sq. ft. | Miami-Dade:  | \$694/sq. ft.  |