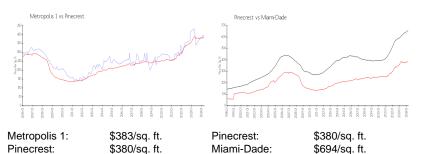

### **Recent Sales**

| Unit # | Size        | Closing Date | Sale Price | PPSF  |
|--------|-------------|--------------|------------|-------|
| 301    | 1,419 sq ft | May 2024     | \$495,000  | \$349 |
| 203    | 890 sq ft   | Apr 2024     | \$320,000  | \$360 |
| 2007   | 1,150 sq ft | Mar 2024     | \$440,000  | \$383 |
| 2001   | 797 sq ft   | Feb 2024     | \$355,000  | \$445 |
| 2110   | 1,467 sq ft | Dec 2023     | \$475,000  | \$324 |