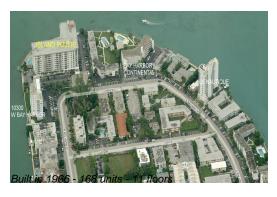

# **Unit 6L - Island Pointe**

6L - 10350 W Bay Harbor Dr, Bay Harbor, FL, Miami-Dade 33154

#### **Building Information**

Number of units: 168 Number of active listings for rent: 5 Number of active listings for sale: 4 Building inventory for sale: 2% Number of sales over the last 12 months: Number of sales over the last 6 months: Number of sales over the last 3 months: