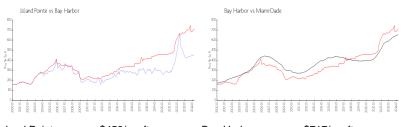

## **Market Information**

Island Pointe: \$453/sq. ft. Bay Harbor: \$717/sq. ft. Bay Harbor: \$717/sq. ft. Miami-Dade: \$694/sq. ft.