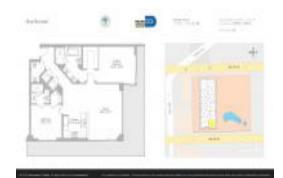

#### **Unit Information**

 MLS Number:
 A11508842

 Status:
 Active

 Size:
 1,270 Sq ft.

Bedrooms: 2
Full Bathrooms: 2
Half Bathrooms: 1

Parking Spaces: 1 Space, Assigned Parking, Valet Parking

View: Bay, Water View