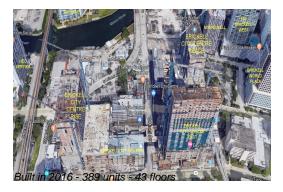

### **Building Information**

Number of units: 389
Number of active listings for rent: 0
Number of active listings for sale: 25
Building inventory for sale: 6%
Number of sales over the last 12 months: 24
Number of sales over the last 6 months: 11
Number of sales over the last 3 months: 7