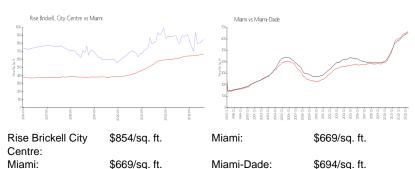

#### **Inventory for Sale**

Rise Brickell City Centre 6% Miami 4% Miami-Dade 3%

## Avg. Time to Close Over Last 12 Months

Rise Brickell City Centre 89 days Miami 84 days Miami-Dade 81 days