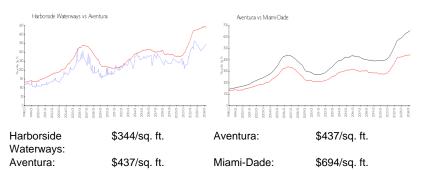

### **Market Information**

| Harborside Waterways | 3% |
|----------------------|----|
| Aventura             | 5% |
| Miami-Dade           | 3% |