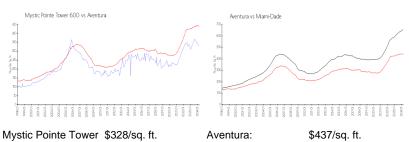

## **Market Information**

Aventura:

Mystic Pointe Tower \$328/sq. ft.

600:

Aventura: \$437/sq. ft. Miami-Dade: \$694/sq. ft.