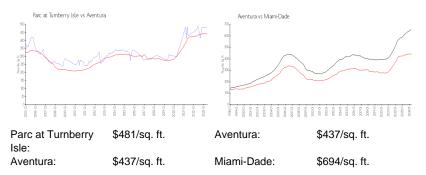

### **Inventory for Sale**

| Parc at Turnberry Isle | 5% |
|------------------------|----|
| Aventura               | 5% |
| Miami-Dade             | 3% |