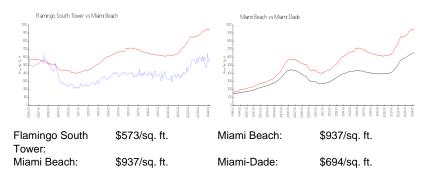

### **Market Information**

Flamingo South Tower

| Miami Beach | 4% |
|-------------|----|
| Miami-Dade  | 3% |