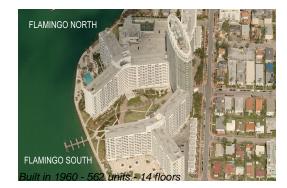

# Unit 422S - Flamingo South Tower

422S - 1500 Bay Rd, Miami Beach, FL, Miami-Dade 33139

#### **Building Information**

| Number of units:                         | 562 |
|------------------------------------------|-----|
| Number of active listings for rent:      | 115 |
| Number of active listings for sale:      | 18  |
| Building inventory for sale:             | 3%  |
| Number of sales over the last 12 months: | 20  |
| Number of sales over the last 6 months:  | 11  |
| Number of sales over the last 3 months:  | 9   |