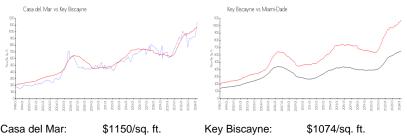

## **Market Information**

| Casa del Mar: | \$1150/sq. ft. | Key Biscayne: | \$1074/sq. ft. |
|---------------|----------------|---------------|----------------|
| Key Biscayne: | \$1074/sq. ft. | Miami-Dade:   | \$694/sq. ft.  |