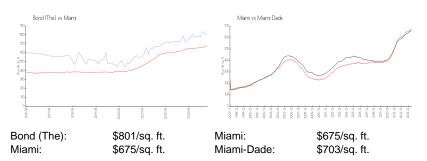

#### **Market Information**

| Bond (The) | 6% |
|------------|----|
| Miami      | 4% |
| Miami-Dade | 3% |