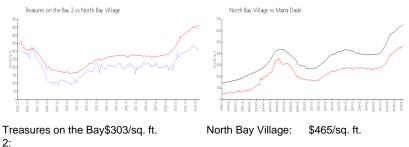

### **Market Information**

| Ζ.                 |               |             |               |
|--------------------|---------------|-------------|---------------|
| North Bay Village: | \$465/sq. ft. | Miami-Dade: | \$694/sq. ft. |