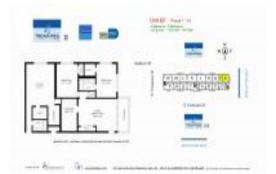

# Unit 9EF - Treasures on the Bay 2

9EF - 7501 E Treasure Dr, North Bay Village, FL, Miami-Dade 33141

# **Unit Information**

| MLS Number:<br>Status: | A11509412<br>Active    |
|------------------------|------------------------|
| Size:                  | 1,330 Sq ft.           |
| Bedrooms:              | 3                      |
| Full Bathrooms:        | 2                      |
| Half Bathrooms:        |                        |
| Parking Spaces:        | 1 Space, Valet Parking |
| View:                  |                        |
| Rental Price:          | \$3,900                |
| List PPSF:             | \$3                    |
| Valuated Price:        | \$553,000              |
| Valuated PPSF:         | \$416                  |