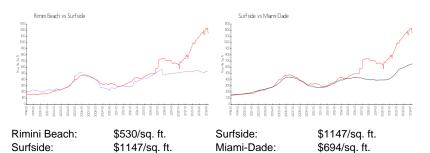

### **Market Information**

| Rimini Beach | 0% |
|--------------|----|
| Surfside     | 5% |
| Miami-Dade   | 3% |

### Avg. Time to Close Over Last 12 Months

| Rimini Beach | 133 days |
|--------------|----------|
| Surfside     | 90 days  |
| Miami-Dade   | 81 days  |

Built in 1988 - 55 units - 12 floo

Annual Assoc

Talling - -----