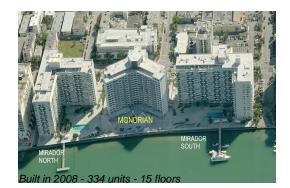

# Unit 1220 - Mondrian South Beach

1220 - 1100 West Ave, Miami Beach, FL, Miami-Dade 33139

#### **Building Information**

| Number of units:                         | 334 |
|------------------------------------------|-----|
| Number of active listings for rent:      | 25  |
| Number of active listings for sale:      | 26  |
| Building inventory for sale:             | 7%  |
| Number of sales over the last 12 months: | 8   |
| Number of sales over the last 6 months:  | 2   |
| Number of sales over the last 3 months:  | 1   |