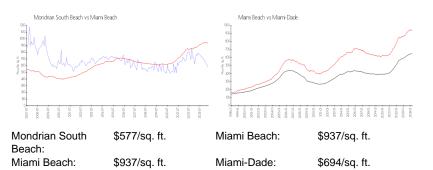

the last 6 months:  | 2   |
| Number of sales over the last 3 months:  | 1   |

### **Building Association Information**

Mondrian South Beach 305 514 1800

#### **Recent Sales**

| Unit # | Size      | Closing Date | Sale Price | PPSF  |
|--------|-----------|--------------|------------|-------|
| 1102   | 809 sq ft | Apr 2024     | \$515,000  | \$637 |
| 509    | 676 sq ft | Nov 2023     | \$360,000  | \$533 |
| 412    | 493 sq ft | Aug 2023     | \$380,000  | \$771 |
| 518    | 530 sq ft | Aug 2023     | \$270,000  | \$509 |
| 507    | 508 sq ft | Aug 2023     | \$270,000  | \$531 |
| 406    | 477 sq ft | Aug 2023     | \$270,000  | \$566 |
| 725    | 485 sq ft | Aug 2023     | \$270,000  | \$557 |
| 503    | 466 sq ft | Aug 2023     | \$270,000  | \$579 |

#### **Market Information**



#### **Inventory for Sale**

| Mondrian South Beach | 8% |
|----------------------|----|
| Miami Beach          | 4% |
| Miami-Dade           | 3% |







MARKER SOUTHWAT

#### of the contraction

## Avg. Time to Close Over Last 12 Months

| Mondrian South Beach | 303 days |
|----------------------|----------|
| Miami Beach          | 97 days  |
| Miami-Dade           | 81 days  |