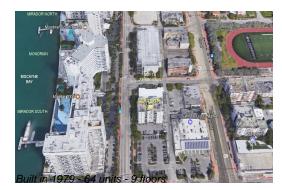

# Unit 404 - Mirador 1035

404 - 1035 West Ave, Miami Beach, FL, Miami-Dade 33139

#### **Building Information**

| Number of units:                          | 64 |
|-------------------------------------------|----|
| Number of active listings for rent:       | 0  |
| Number of active listings for sale:       | 3  |
| Building inventory for sale:              | 4% |
| Number of sales over the last 12 months:  | 1  |
| Number of sales over the last 6 months: 0 | 0  |
| Number of sales over the last 3 months: 0 | 0  |