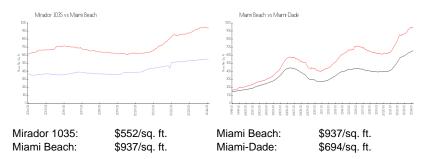

### **Market Information**

#### **Inventory for Sale**

| Mirador 1035 | 5% |
|--------------|----|
| Miami Beach  | 4% |
| Miami-Dade   | 3% |

# Avg. Time to Close Over Last 12 Months

| Mirador 1035 | 17 days |
|--------------|---------|
| Miami Beach  | 97 days |
| Miami-Dade   | 81 days |