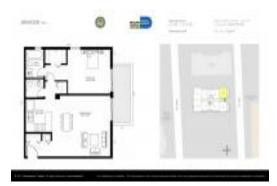

# Unit 404 - Mirador 1035

404 - 1035 West Ave, Miami Beach, FL, Miami-Dade 33139

# **Unit Information**

| MLS Number:<br>Status:<br>Size:<br>Bedrooms:<br>Full Bathrooms:<br>Half Bathrooms:<br>Parking Spaces:<br>View: | A11509741<br>Active<br>723 Sq ft.<br>1<br>2 |
|----------------------------------------------------------------------------------------------------------------|---------------------------------------------|
| Rental Price:                                                                                                  | \$3,050                                     |
| List PPSF:                                                                                                     | \$4                                         |
| Valuated Price:                                                                                                | \$378,000                                   |
| Valuated PPSF:                                                                                                 | \$523                                       |