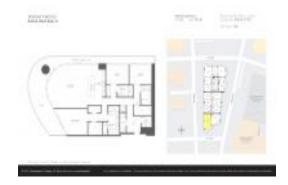

#### **Unit Information**

MLS Number: A11509866
Status: Active
Size: 1,909 Sq ft.

Bedrooms: 3
Full Bathrooms: 3
Half Bathrooms: 1

Parking Spaces: Street Parking, Valet Parking

 View:
 Other View

 Rental Price:
 \$13,500