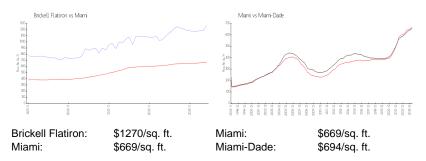

 List PPSF:
 \$7

 Valuated Price:
 \$2,094,000

 Valuated PPSF:
 \$1,097

The above valuated price is a baseline figure that does not take into account any specific renovation, upgrade, split, merge, or deterioration of the unit.