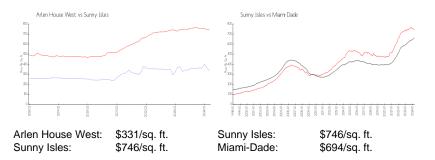

### **Market Information**

Arlen House West

| Sunny Isles | 5% |
|-------------|----|
| Miami-Dade  | 3% |