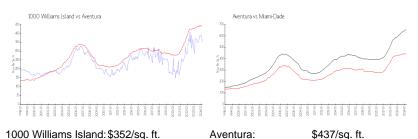

### **Market Information**

Miami-Dade:

\$694/sq. ft.

Inventory for Sale

Aventura:

1000 Williams Island8%Aventura5%Miami-Dade3%

## Avg. Time to Close Over Last 12 Months

\$437/sq. ft.

1000 Williams Island97 daysAventura89 daysMiami-Dade81 days