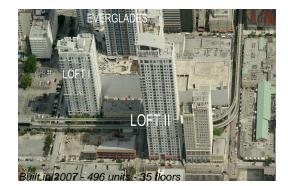

#### **Building Information**

| Number of units:                         | 496 |
|------------------------------------------|-----|
| Number of active listings for rent:      | 34  |
| Number of active listings for sale:      | 21  |
| Building inventory for sale:             | 4%  |
| Number of sales over the last 12 months: | 26  |
| Number of sales over the last 6 months:  | 14  |
| Number of sales over the last 3 months:  | 7   |