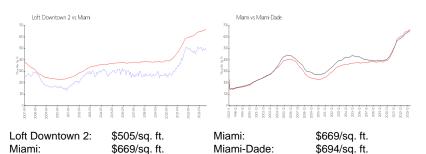

#### **Market Information**

| Loft Downtown 2 | 4% |
|-----------------|----|
| Miami           | 4% |
| Miami-Dade      | 3% |
|                 |    |