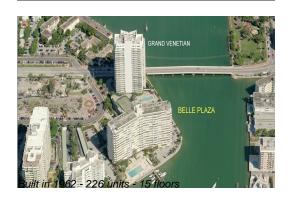

# Unit 308 - Belle Plaza

308 - 20 Island Av, Miami Beach, FL, Miami-Dade 33139

#### **Building Information**

| Number of units:                         | 226 |
|------------------------------------------|-----|
| Number of active listings for rent:      | 1   |
| Number of active listings for sale:      | 5   |
| Building inventory for sale:             | 2%  |
| Number of sales over the last 12 months: | 12  |
| Number of sales over the last 6 months:  | 6   |
| Number of sales over the last 3 months:  | 1   |
|                                          |     |