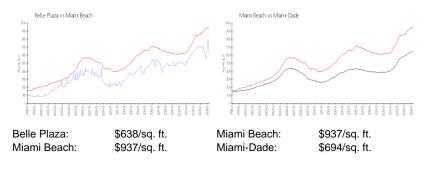

6 months:  | 6   |
| Number of sales over the last 3 months:  | 1   |
|                                          |     |

### **Building Association Information**

Belle Plaza Condominium Association, inc (305) 538-7221

http://www.belleplaza.org/index.html

#### **Recent Sales**

| Unit # | Size        | Closing Date | Sale Price | PPSF  |
|--------|-------------|--------------|------------|-------|
| 307    | 897 sq ft   | Mar 2024     | \$520,000  | \$580 |
| 905    | 856 sq ft   | Feb 2024     | \$590,000  | \$689 |
| 617    | 897 sq ft   | Jan 2024     | \$670,000  | \$747 |
| 1206   | 897 sq ft   | Dec 2023     | \$576,250  | \$642 |
| 1203   | 897 sq ft   | Dec 2023     | \$530,000  | \$591 |
| 801    | 1,403 sq ft | Dec 2023     | \$690,000  | \$492 |

#### **Market Information**



#### Inventory for Sale

Belle Plaza2%Miami Beach4%

848-7523

#### The second secon







## Avg. Time to Close Over Last 12 Months

| Belle Plaza | 57 days |
|-------------|---------|
| Miami Beach | 97 days |
| Miami-Dade  | 81 days |