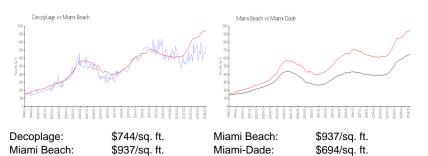

### **Market Information**

| Decoplage   | 7% |
|-------------|----|
| Miami Beach | 4% |
| Miami-Dade  | 3% |

service and the second second

# Avg. Time to Close Over Last 12 Months

| Decoplage   | 130 days |
|-------------|----------|
| Miami Beach | 97 days  |
| Miami-Dade  | 81 days  |