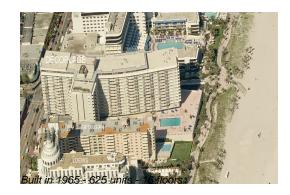

# Unit 1120 - Decoplage

1120 - 100 Lincoln Rd, Miami Beach, FL, Miami-Dade 33139

#### **Building Information**

| Number of units:                         | 625 |
|------------------------------------------|-----|
| Number of active listings for rent:      | 129 |
| Number of active listings for sale:      | 43  |
| Building inventory for sale:             | 6%  |
| Number of sales over the last 12 months: | 21  |
| Number of sales over the last 6 months:  | 5   |
| Number of sales over the last 3 months:  | 3   |