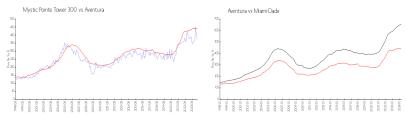

#### **Market Information**

Mystic Pointe Tower \$373/sq. ft. Aventura: \$437/sq. ft. 300:
Aventura: \$437/sq. ft. Miami-Dade: \$694/sq. ft.