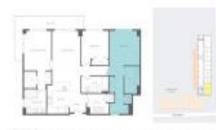

# Unit 701 - 5350 Park

701 - 5350 NW 84 Ave, Doral, FL, Miami-Dade 33166

## **Unit Information**

| MLS Number:<br>Status:<br>Size:<br>Bedrooms:<br>Full Bathrooms:<br>Half Bathrooms: | A11510665<br>Active<br>1,379 Sq ft.<br>3<br>3 |
|------------------------------------------------------------------------------------|-----------------------------------------------|
| Parking Spaces:                                                                    | 2 Spaces,Assigned Parking,Valet Parking       |
| View:                                                                              | Golf View,Other View                          |
| Rental Price:                                                                      | \$6,000                                       |
| List PPSF:                                                                         | \$4                                           |
| Valuated Price:                                                                    | \$813,000                                     |
| Valuated PPSF:                                                                     | \$589                                         |