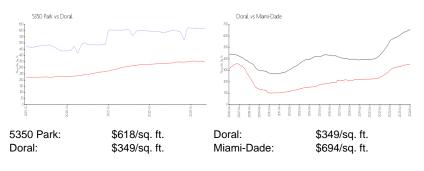

## **Inventory for Sale**

| 5350 Park  | 8% |
|------------|----|
| Doral      | 2% |
| Miami-Dade | 3% |

# Avg. Time to Close Over Last 12 Months

| 5350 Park  | 98 days |
|------------|---------|
| Doral      | 49 days |
| Miami-Dade | 81 days |