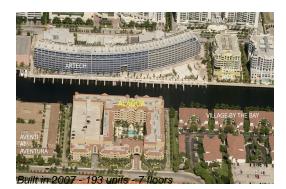

## **Building Information**

| Number of units:                         | 193 |
|------------------------------------------|-----|
| Number of active listings for rent:      | 10  |
| Number of active listings for sale:      | 13  |
| Building inventory for sale:             | 6%  |
| Number of sales over the last 12 months: | 13  |
| Number of sales over the last 6 months:  | 4   |
| Number of sales over the last 3 months:  | 2   |
|                                          |     |