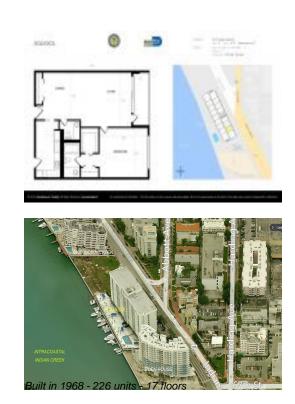

# Unit 14-C - Aquasol

14-C - 6770 Indian Creek Dr, Miami Beach, FL, Miami-Dade 33141

#### **Building Information**

| Number of units:                         | 226 |
|------------------------------------------|-----|
| Number of active listings for rent:      | 0   |
| Number of active listings for sale:      | 15  |
| Building inventory for sale:             | 6%  |
| Number of sales over the last 12 months: | 12  |
| Number of sales over the last 6 months:  | 7   |
| Number of sales over the last 3 months:  | 2   |