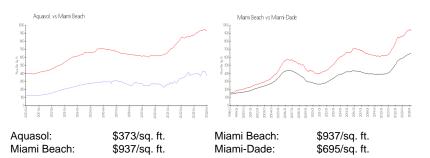

#### **Market Information**

#### **Inventory for Sale**

| Aquasol     | 7% |
|-------------|----|
| Miami Beach | 4% |
| Miami-Dade  | 3% |

## Avg. Time to Close Over Last 12 Months

| Aquasol     | 102 days |
|-------------|----------|
| Miami Beach | 97 days  |
| Miami-Dade  | 81 days  |