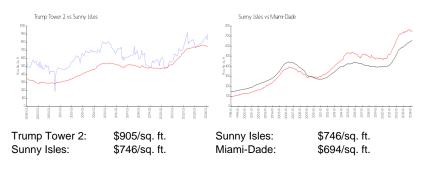

## **Market Information**

# **Inventory for Sale**

| Trump Tower 2 | 3% |
|---------------|----|
| Sunny Isles   | 5% |
| Miami-Dade    | 3% |

### Avg. Time to Close Over Last 12 Months

| Trump Tower 2 | 127 days |
|---------------|----------|
| Sunny Isles   | 113 days |
| Miami-Dade    | 81 days  |