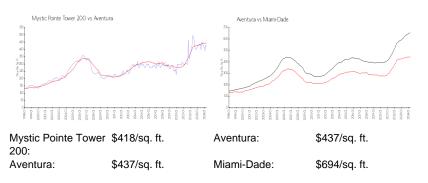

### **Inventory for Sale**

| Mystic Pointe Tower 200 | 3% |
|-------------------------|----|
| Aventura                | 5% |
| Miami-Dade              | 3% |