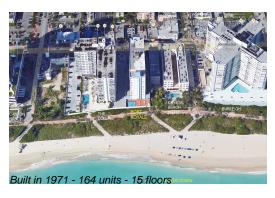

## **Building Information**

Number of units: 164
Number of active listings for rent: 0
Number of active listings for sale: 9
Building inventory for sale: 5%
Number of sales over the last 12 months: 3
Number of sales over the last 6 months: 1
Number of sales over the last 3 months: 0