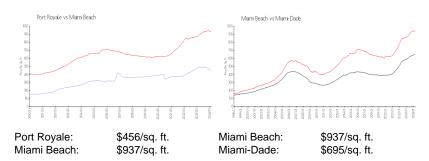

 View:

List Price: \$305,000 List PPSF: \$451 Valuated Price: \$307,000 Valuated PPSF: \$454

The above valuated price is a baseline figure that does not take into account any specific renovation, upgrade, split, merge, or deterioration of the unit.