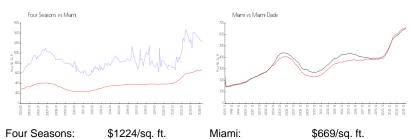

ooms:

Parking Spaces: 1 Space, Assigned Parking, Covered

Parking, Guest Parking, Valet Parking

View:

 Rental Price:
 \$7,500

 List PPSF:
 \$7

 Valuated Price:
 \$1,012,000

 Valuated PPSF:
 \$908

The above valuated price is a baseline figure that does not take into account any specific renovation, upgrade, split, merge, or deterioration of the unit.

#### **Building Information**

Number of units: 263
Number of active listings for rent: 16
Number of active listings for sale: 16
Building inventory for sale: 6%
Number of sales over the last 12 months: 10
Number of sales over the last 6 months: 5
Number of sales over the last 3 months: 2

#### **Building Association Information**

Four Seasons Condominiums Residence: 305.381.3208 Condo hotel: (305)-381-3081

## **Market Information**



Miami: \$669/sq. ft. Miami-Dade: \$694/sq. ft.

#### **Inventory for Sale**

 Four Seasons
 6%

 Miami
 4%

 Miami-Dade
 3%

### Avg. Time to Close Over Last 12 Months

Four Seasons 219 days Miami 84 days Miami-Dade 81 days