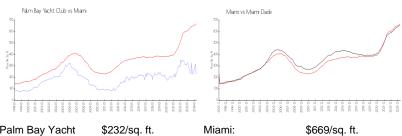

## **Market Information**

Palm Bay Yacht \$232/sq. ft.

Club:

Miami: \$669/sq. ft. Miami-Dade: \$694/sq. ft.