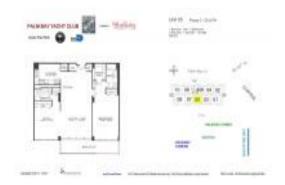

# Unit 905 - Palm Bay Yacht Club

905 - 780 NE 69 St, Miami, FL, Miami-Dade 33138

#### **Unit Information**

MLS Number: A11511085 Status: Active Size: 1,242 Sq ft.

Bedrooms: 2 Full Bathrooms: 2

Half Bathrooms: Parking Spaces:

Bay, Other View View:

Rental Price: \$3,350 List PPSF: \$3 Valuated Price: \$267,000 Valuated PPSF: \$215