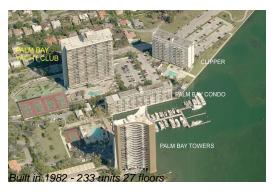

#### **Building Information**

Number of units: 233 Number of active listings for rent: 2 Number of active listings for sale: 8 Building inventory for sale: 3% Number of sales over the last 12 months: Number of sales over the last 6 months: Number of sales over the last 3 months: