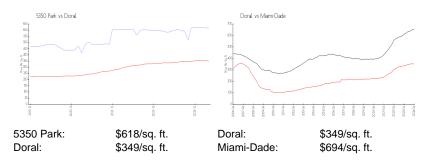

### **Market Information**

## **Inventory for Sale**

 5350 Park
 8%

 Doral
 2%

 Miami-Dade
 3%

# Avg. Time to Close Over Last 12 Months

 5350 Park
 98 days

 Doral
 49 days

 Miami-Dade
 81 days