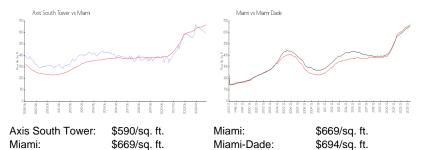

## **Inventory for Sale**

Axis South Tower 2% Miami 4% Miami-Dade 3%

# Avg. Time to Close Over Last 12 Months

Axis South Tower 78 days
Miami 84 days
Miami-Dade 81 days